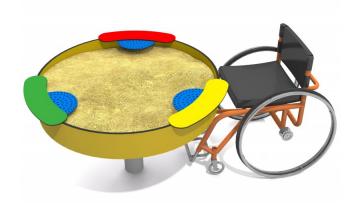

## **Description**

Round-shaped sandbox with useful tops for making sand pies and strainers for sand sifting. The device is also adapted for use by children in wheelchairs. At the bottom of the sandbox bowl there are attractive elements imitating fossils (shells, bones). The structure is made of powder-coated galvanized steel, resistant to weather conditions and intensive use. The sandbox housing and additional decorative elements are made of HDPE.

#### **Device includes**

- Sandbox bowl made of HDPE,
- 3 tops for making sand pies,
- 3 strainers for sand sifting,
- 3 elements imitating fossils (shells, bones) placed at the bottom of the sandbox bowl.

### **Material characteristics**

- The structure is made of powder coated, galvanized steel,
- Sandbox bowl made of HDPE,
- Additional elements made of HDPE.

All images are for illustration purpose only and may vary from the actual product.