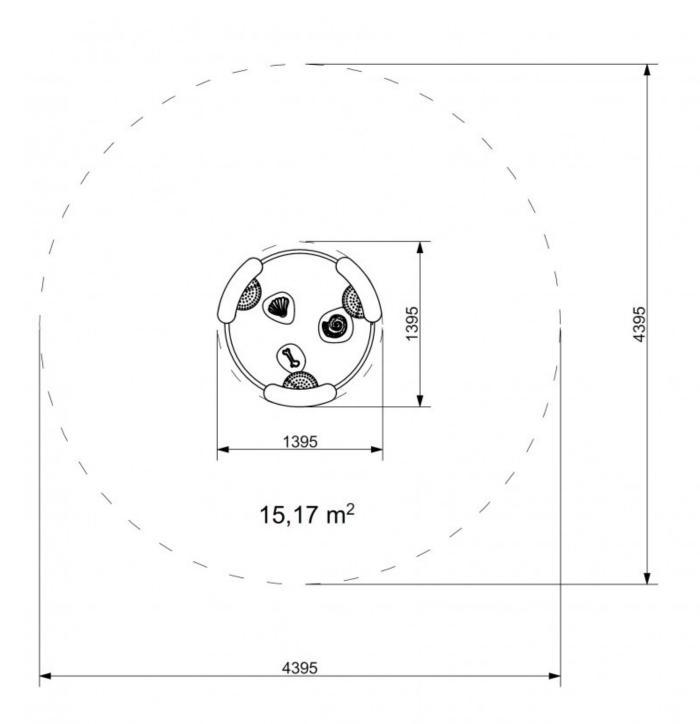

#### **Technical data**

- Dimensions of device (LxWxH): 1,40 x 1,40 x 0,95 m
- Dimensions of safety zone: 4,40 x 4,40 m