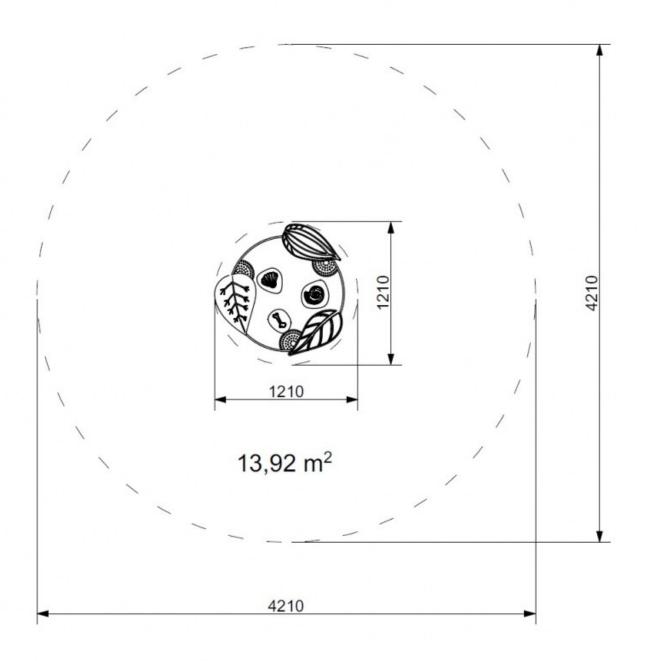

#### **Technical data**

- Dimensions of device (LxWxH): 1,21 x 1,21 x 0,95 m
- Dimensions of safety zone: 4,21 x 4,21 m