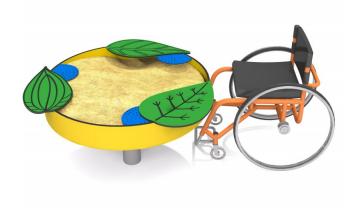

## **Description**

Round-shaped sandbox with useful tops for making sand pies and strainers for sand sifting. The device is also adapted for use by children in wheelchairs. At the bottom of the sandbox bowl there are attractive elements imitating fossils (shells, bones). The structure is made of powder-coated galvanized steel, resistant to weather conditions and intensive use. The sandbox housing and additional decorative elements are made of HDPE.

#### **Device includes**

- Sandbox bowl made of HDPE,
- 3 tops in the shape of leaf for making sand pies,
- 3 strainers for sand sifting,
- 3 elements imitating fossils (shells, bones) placed at the bottom of the sandbox bowl.