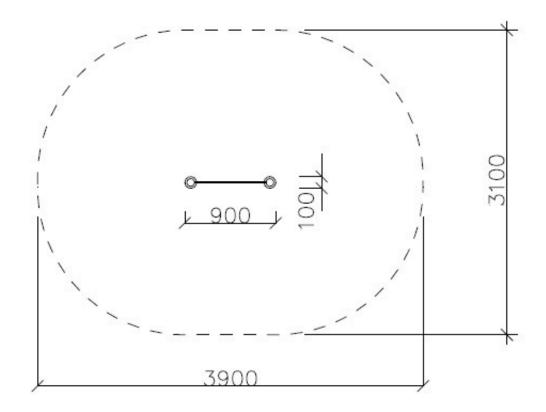

## **Product details**

- Dimensions (LxWxH): 0.90 x 0.10 x 1.25 m

- Safety area: 3.90 x 3.10 m