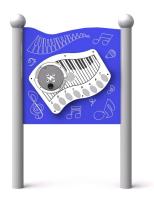

## **Description**

A sensory board for creative play with a sound that enhances the creativity and sensory experience of children, including those in wheelchairs. It features a stainless steel piano with touch buttons that produce the sound of piano notes C-C, providing a delightful musical experience for children of all ages. The keys make tonnes after turning the wheel. The board's structure is made of powder-coated black steel, weatherproof, and ready for intensive use. The board is made of HDPE plastic. The poles are finished with spherical decorative elements.

Available panel colors: green, yellow, red, blue.