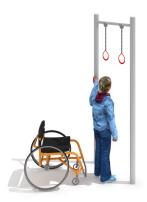

## **Description**

The device is intended for rehabilitation of people with lower limb paralysis. It is also extremely helpful in the post-traumatic upright positioning process. The upper handles provide the practitioner with the necessary protection when standing upright. The exercise consists in standing upright using the upper handles or the vertical elements of the device. It should be remembered that the exerciser must be constantly belayed by a second person in order to avoid a possible fall.

#### **Product details**

- Dimensions (LxWxH): 0,87 x 0,08 x 2,10 m

- Safety zone: 3,87 x 3,08