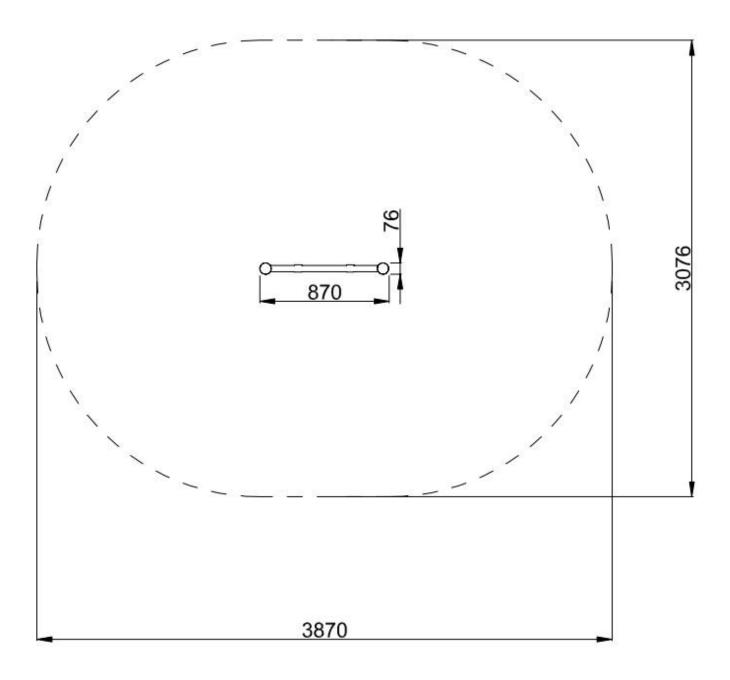

#### **Product details**

- Dimensions (LxWxH): 0,87 x 0,08 x 2,10 m

- Safety zone: 3,87 x 3,08