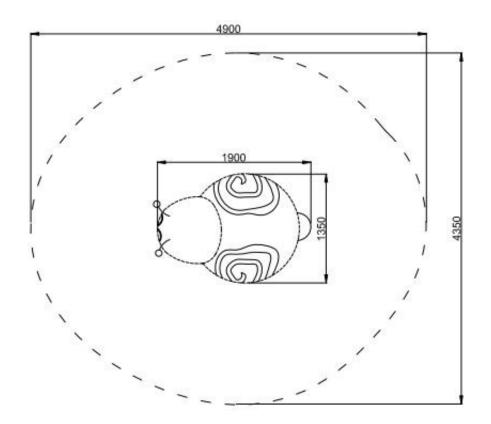

## **Product details**

- Dimensions (LxWxH): 1,90 x 1,35 x 0,82 m

- Safety area: 4,90 x 4,35 m - Free fall height: 0,82 cm

- Weight: 170 kg