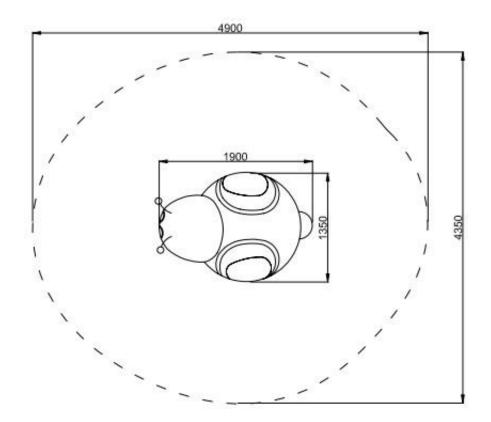

## **Product details**

- Dimensions (LxWxH): 1,90 x 1,35 x 0,82 m

- Safety area: 4,90 x 4,35 m - Free fall height: 0,82 cm

- Weight: 170 kg