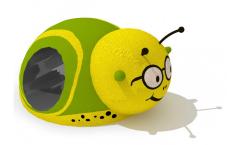

## **Description**

Snail-shaped playground toy with a tunnel, made of high-quality UV-resistant rubber granules. It has a long service life, suitable for both outdoor and indoor use. The product has found its way to numerous playgrounds all over the world thanks to its attractive shape, unique design and great added value.

## **Product details**

- Dimensions (LxWxH): 1,90 x 1,35 x 0,82 m

- Safety area: 4,90 x 4,35 m - Free fall height: 0,82 cm

- Weight: 170 kg

## **Materials**

- EPDM and SBR rubber granules
- Aliphatic PU binder resistant to UV radiation
- Vandal-resistant fibreglass shell
- A tunnel made of stainless steel