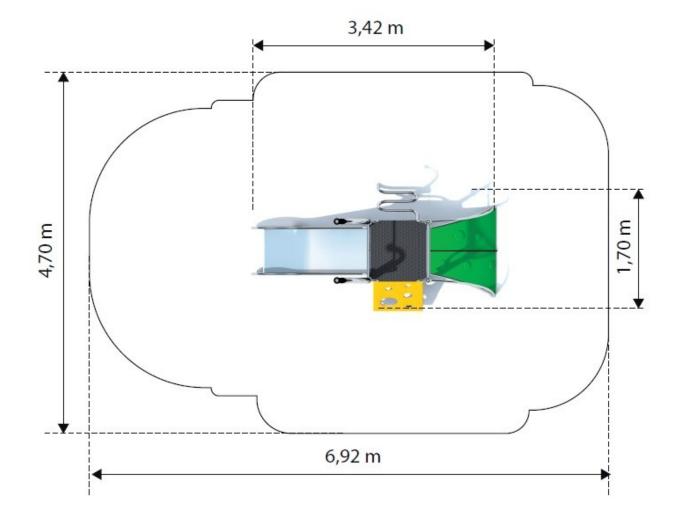

#### **Product details**

- Dimensions: 3,42 x 1,70 x 2,40 m
- Safety area: 6,92 x 4,70 m
- Free fall height: 0,9 m
- The height of the platform: 0,9 m
- Age: above 3 years

- A certificate confirming compatibility with norm EN 1176