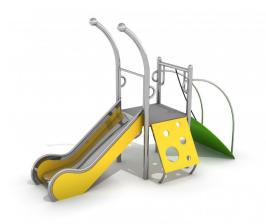

### Description

Colourful play equipment with slide. The design takes its inspiration from the shape of a snail. A highperformance, weather-resistant welded stainless steel construction (no clamps used). The posts are finished with spherical decorative elements so that the appliance resembles snail horns. The walls of the slide, tower and balustrades are made of HDPE board. The floor is made of an HPL panel with an anti-slip texture, which ensures safe use and prevents it from heating in the sun and freezing easily in winter. The playground set complies with EN 1176 norm.

Colourful, small playground sets dedicated to young children.

\* All stainless steel Limako products are available in galvanized and powder painted version.

#### Playground device consists of

- 4 x structural pipes (including two bent pipes), finished with spherical decorative elements
- 1 x tower with a non-slip textured platform made of HPL
- 1 x slide with stainless steel handrails and sides finished with an HDPE board
- 1 x entrance gangway with round caps, rope and handrails
- 1 x inclined climbing wall with holes
- 1 x stainless steel spiral entry ladder