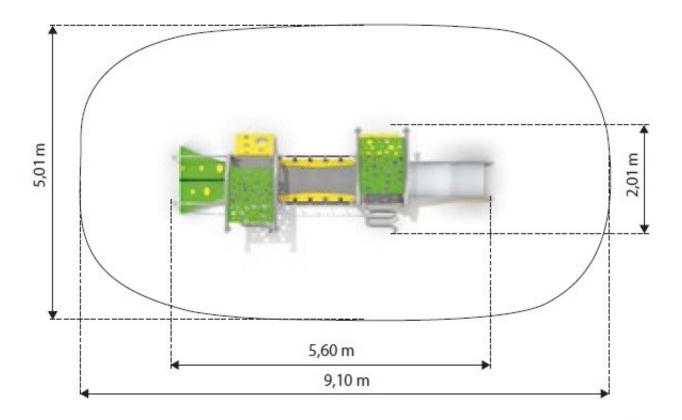

#### **Product details**

- Dimensions: 5,60 x 2,01 x 2,80 m

- Safety area: 9,10 x 5,01 m

- Free fall height: 0,9 m
- The height of the platform: 0,9 m
- Age: above 3 years
- A certificate confirming compatibility with norm EN 1176