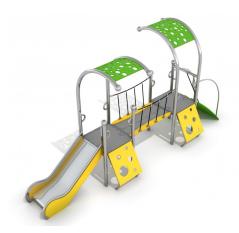

## **Description**

A two-tower colourful play equipment with a slide, a bridge and an openwork roof. The design takes its inspiration from the shape of a snail. A high-performance, weather-resistant welded stainless steel construction (no clamps used). The posts are finished with spherical decorative elements so that the appliance resembles snail horns. The walls of the slide, tower and balustrades are made of HDPE board. The floor is made of an HPL panel with an anti-slip texture, which ensures safe use and prevents it from heating in the sun and freezing easily in winter. The playground set complies with EN 1176 norm.

### Playground device consists of

- 8 x construction pipes (including four bent ones), finished with spherical decorative elements that resemble snail antennae,
- 2 x towers with an openwork arched roof
- 1 x slide with stainless steel handrails and sides finished with an HDPE board
- 1 x entrance walkway with round overlays for ease of climbing, rope and handrails.
- 2 x diagonals climbing walls with holes,
- 2 x entrance ladders in the form of a spiral,
- 2 x platforms with anti-slip texture, connected by a bridge with a floor with anti-slip texture and rope railings