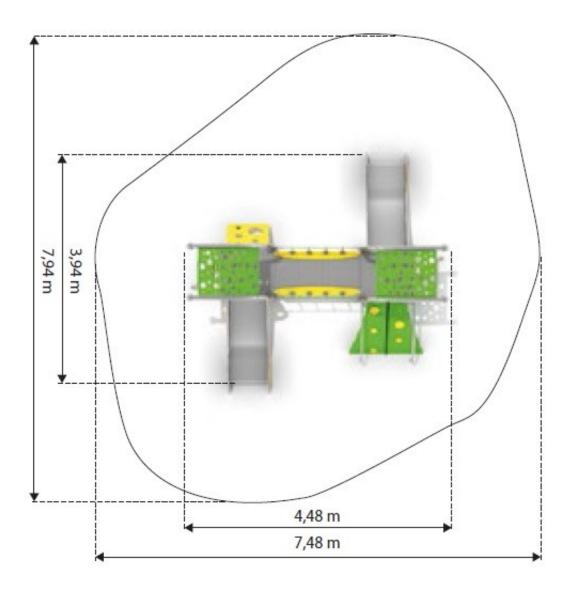

#### **Product details**

- Dimensions: 4,48 x 3,94 x 2,80 m

- Safety area: 7,48 x 7,94 m

- Free fall height: 0,9 m

- The height of the platform: 0,9 m
- Age: above 3 years
- A certificate confirming compatibility with norm EN 1176