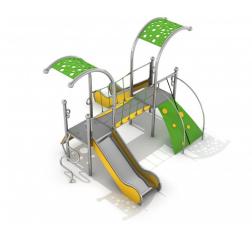

# **Description**

A two-tower colourful play equipment with a slide, a bridge and an openwork roof. The design takes its inspiration from the shape of a snail. A high-performance, weather-resistant welded stainless steel construction (no clamps used). The posts are finished with spherical decorative elements so that the appliance resembles snail horns. The walls of the slide, tower and balustrades are made of HDPE board. The floor is made of an HPL panel with an anti-slip texture, which ensures safe use and prevents it from heating in the sun and freezing easily in winter. The playground set complies with EN 1176 norm.

Colourful playground sets dedicated to young kids.

\* All stainless steel Limako products are available in galvanized and powder painted version.

### Playground device consists of

- 8 x construction pipes (including four bent ones), finished with spherical decorative elements that resemble snail antennae
- 2 x towers with an openwork arched roof
- 2 x slides with stainless steel handrails and sides finished with an HDPE board
- 1 x entrance gangway with round overlays, rope and handrails,
- 1 x diagonal climbing wall with holes,
- 1 x ladder in the form of a spiral,
- 2 x platforms with anti-slip texture, connected by a bridge