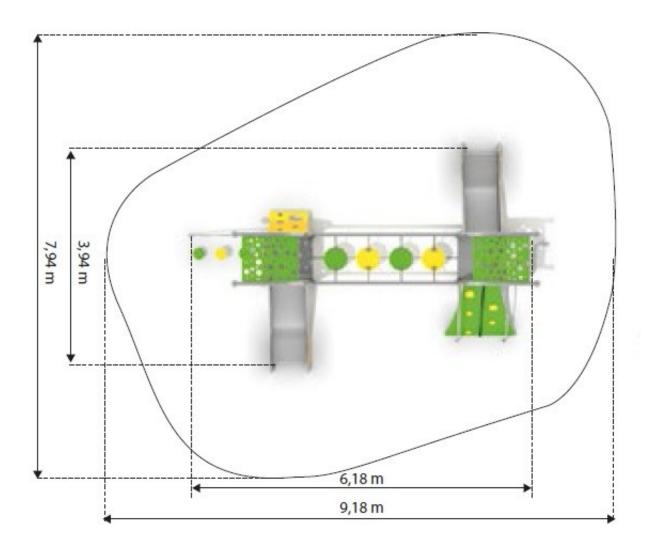

#### **Product details**

- Dimensions: 6,18 x 3,94 x 2,8 m

- Safety area: 7,94 x 9,18 m

- Free fall height: 0,9 m

- The height of the platform: 0,9 m

- Age: above 3 years

- A certificate confirming compatibility with norm EN 1176