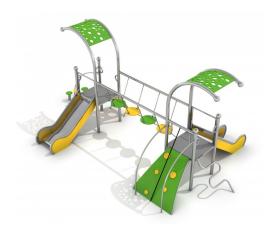

## **Description**

A two-tower colourful play equipment with two slides, a movable bridge with 4 round platforms, an entrance gangway, a ladder and 3 entrance steps. The design takes its inspiration from the shape of a snail. A high-performance, weather-resistant welded stainless steel construction (no clamps used). The posts are finished with spherical decorative elements so that the appliance resembles snail horns. The walls of the slide, the tower's roof and balustrades are made of HDPE board. The floor is made of an HPL panel with an anti-slip texture, which ensures safe use and prevents it from heating in the sun and freezing easily in winter. The playground set complies with EN 1176 norm.

### Playground device consists of

- 8 x construction pipes (including 4 bent ones), finished with spherical decorative elements that resemble snail antennae
- 2 x towers with an openwork arched roof
- 2 x square platforms with anti-slip texture
- 2 x slides with stainless steel handrails and sides finished with an HDPE board
- 1 x bridge connecting two towers with 4 round platforms with anti-slip texture, suspended on chains
- 1 x entrance gangway with round grips, a rope and 2 handrails made of arched stainless steel pipes
- 1 x ladder in the form of a spiral
- 1 x diagonal climbing wall with holes
- 1 x entrance stairs with a handrail made of curved stainless steel pipe (3 posts of different heights finished with colourful round caps)