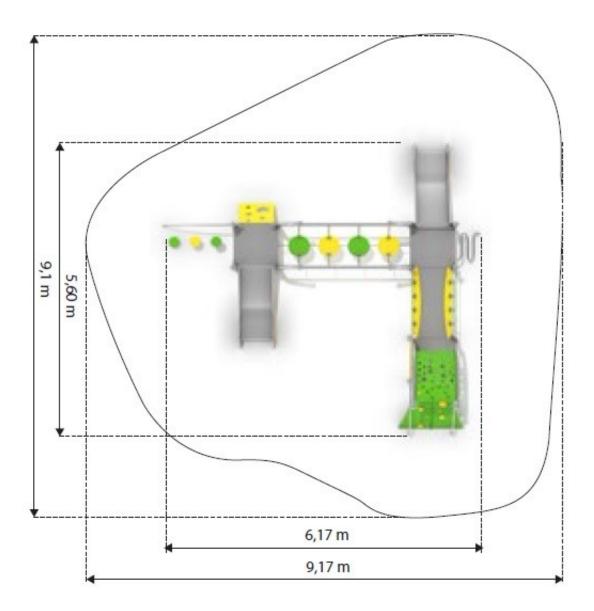

### **Product details**

- Dimensions: 6,18 x 5,60 x 2,80 m

- Safety area: 9,18 x 9,10 m - Free fall height: 0,9 m

- The height of the platform: 0,9 m

- Age: above 3 years

- A certificate confirming compatibility with norm EN 1176