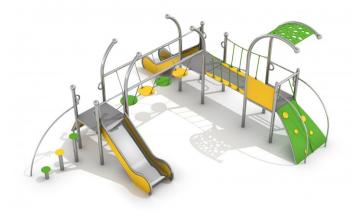

## **Description**

A 3-tower colourful play equipment, forming the letter L with two slides and two bridges. The design takes its inspiration from the shape of a snail. A high-performance, weather-resistant welded stainless steel construction (no clamps used). The posts are finished with spherical decorative elements so that the appliance resembles snail horns. The walls of the slide, the tower's roof and entrance gangway are made of HDPE board. The floor is made of an HPL panel with an anti-slip texture, which ensures safe use and prevents it from heating in the sun and freezing easily in winter. The playground set complies with EN 1176 norm.

### Playground device consists of

- 12 x construction pipes (including six bent pipes), finished with spherical decorative elements that resemble snail antennae
- 1 x tower with an openwork arched roof
- 2 x towers with arched metal posts
- 2 x slides with stainless steel handrails and sides finished with an HDPE board
- 1 entrance gangway with round grips, rope and handrails
- 1 ladder in the form of a spiral
- 1 diagonal climbing wall with holes
- 1 entrance ladder in the form of metal posts finished with colourful round steps with a handrail
- 3 platforms with anti-slip texture connected with each other by bridges
- 1 bridge in the form of 4 coloured discs with metal handrails
- 1 bridge with a non-slip textured floor and rope railings