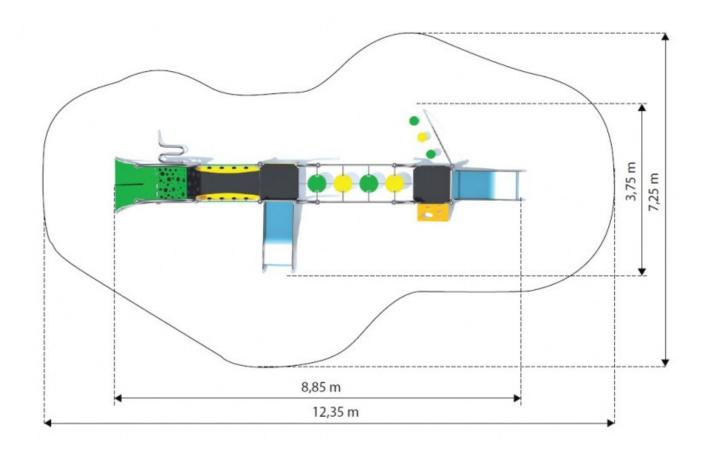

## **Product details**

- Dimensions: 8,85 x 3,75 x 2,80 m
- Safety area: 12,35 x 7,25 m
- Free fall height: 0,9 m
- The height of the platform: 0,9 m
- Age: above 3 years
- A certificate confirming compatibility with norm EN 1176