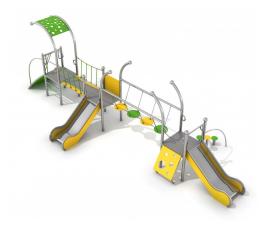

### Description

A 3-tower colourful play equipment with slide. The design takes its inspiration from the shape of a snail. A high-performance, weather-resistant welded stainless steel construction (no clamps used). The posts are finished with spherical decorative elements so that the appliance resembles snail horns. The walls of the slide, the tower's roof and entrance gangway are made of HDPE board. The floor is made of an HPL panel with an anti-slip texture, which ensures safe use and prevents it from heating in the sun and freezing easily in winter. The playground set complies with EN 1176 norm.

### Playground device consists of

- 12 construction pipes (including six bent pipes), finished with spherical decorative elements that resemble snail antennae

- 1 tower with an openwork arched roof
- 2 towers with arched metal posts
- 2 slides made of stainless steel
- 1 entrance gangway with round overlays, rope and handrails
- 1 ladder in the form of a spiral
- 1 diagonal climbing wall with holes
- 1 entrance ladder in the form of metal posts finished with colourful, round overlays with a handrail
- 3 platforms with anti-slip texture connected with each other by bridges
- 3 round steps
- 1 bridge in the form of 4 coloured discs with metal handrail
- 1 bridge with a non-slip textured floor and rope railings