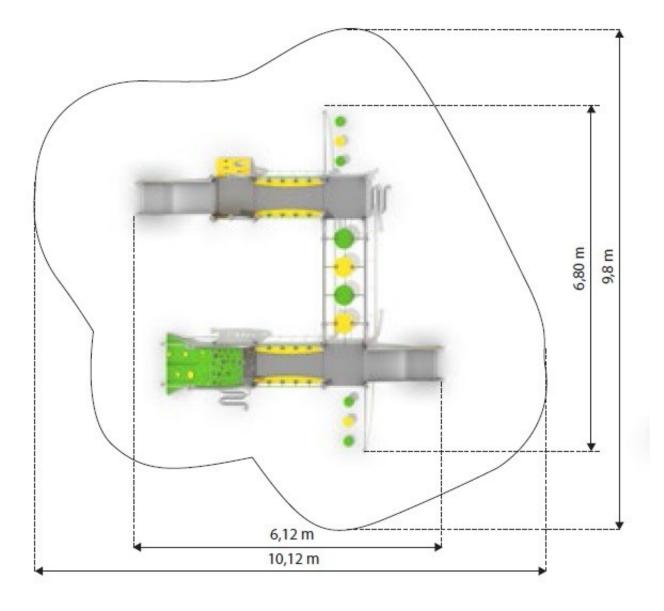

## **Product details**

- Dimensions: 6,17 x 6,80 x 2,80 m
- Safety area: 10,11 x 9,80 m
- Free fall height: 0,9 m
- The height of the platform: 0,9 m
- Age: above 3 years
- A certificate confirming compatibility with norm EN 1176