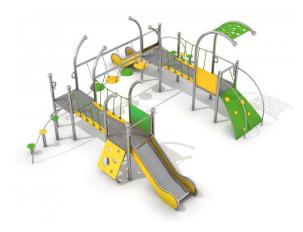

### Description

Colourful four-tower play equipment, designed with inspiration from the shape of a snail! This play equipment is built to last with a high-performance, weather-resistant welded stainless steel construction with no clamps. The posts are finished with spherical decorative elements, making the equipment resemble snail horns. Children will love exploring this play equipment, which features two straight slides, three bridges, one movable bridge suspended on chains, and entrance ladders. The walls of the slide, the tower's roof, and the entrance gangway are made of HDPE board, while the floor is made of an HPL panel with an anti-slip texture, ensuring safe use in all weather conditions. We take safety seriously, and that's why our playground set complies with EN 1176 norm, ensuring that children can play safely and securely.

#### Playground device consists of

- 16 structural pipes (including 8 bent pipes), finished with spherical decorative elements that resemble snail antennae

- 1 tower with an openwork arched roof
- 3 towers with arched metal posts
- 2 slides with stainless steel handrails and sides finished with an HDPE board
- 1 entrance gangway with round grips, a rope and 2 handrails made of arched stainless steel pipes
- 2 entrance ladders in the form of a spiral
- 1 diagonal climbing wall with holes
- 2 ladders consisting of 3 posts finished with colourful, round overlays with handrails
- 4 square platforms with anti-slip texture connected with each other by bridges,

- 1 movable bridges in the form of 4 colourful discs made of HDPE plates, suspended on chains, with 2 stainless steel handrails,

- 2 bridges with a non-slip textured floor and rope railings.