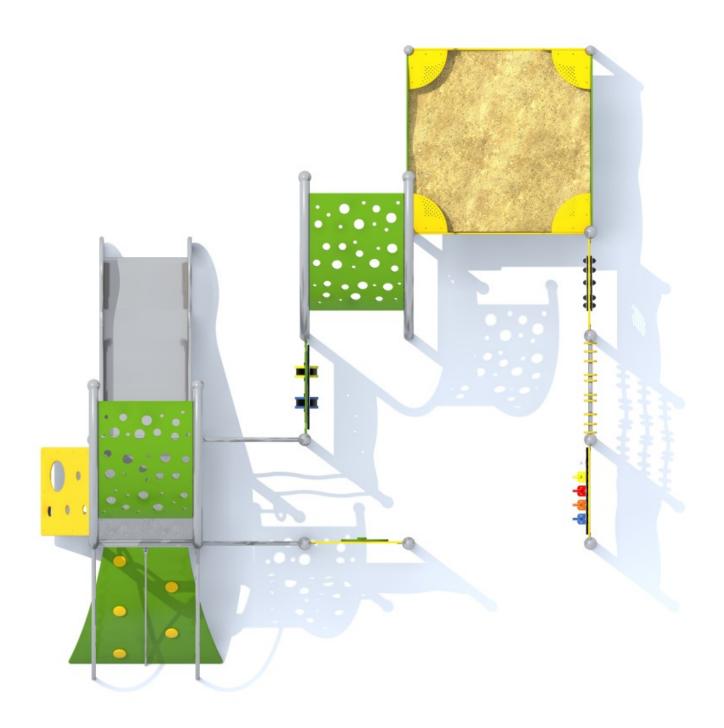

## **Description**

An integrated set with vibrant colours consisting of one tower, two latticed roofs, one slide, one entrance ramp with ropes and curved handrails for climbing, an inclined climbing wall with holes, a sensory board with two colourful drums that produce maraca sounds, sensory board with five tubular chimes that produce sound, a sensory board with a rotating wheel that produces rain sounds, a sensory board with a clock, a sensory board with sliding elements, an abacus, and a sandbox with screens. The set has a snail-like design aesthetic. The construction is made of stainless steel, resistant to weather conditions and heavy use, with welded construction (the use of a clamp is not allowed). The structural pipes (including two bent pipes) are finished with spherical decorative elements resembling snail antennae. The floor is made of HPL with an anti-slip texture, ensuring user safety and preventing overheating in the sun and easy freezing in winter.

#### Playground device consists of

- 16 structural pipes (including two bent pipes) finished with spherical decorative elements resembling snail antennae; the pipes must form a single unit (without joints),
- 1 tower with a platform and 2 curved latticed roofs,
- 1 slide made entirely of stainless steel (slide, sides, and handrails) with sides finished with HDPE sheet,
- 1 entrance ramp with round overlays, a rope, and handrails for climbing,
- 1 inclined climbing wall with holes,
- 1 entrance ladder made of stainless steel,
- 1 platform with an anti-slip texture made of HPL,
- 1 sensory board with two colorful drums that produce maraca sounds,
- 1 sensory board with five tubular chimes that produce sound,
- 1 sensory board with a rotating wheel that produces rain sounds,
- 1 sensory board with a clock,
- 1 sensory board with sliding elements,
- 1 abacus,
- 1 sandbox with four screens.

#### **Product details**

- Device dimensions (LxWxH): 4.86 x 4.23 x 2.80 m

- Safety zone: 7.85 x 7.23 m - Free fall height: 0.9 m

Dimensional differences of up to +/- 5% are acceptable.

### **Materials**

- The structure and additional elements (handrails, handles, brackets, etc.) are made of stainless steel AISI 304, with pipes of diameters 76.1 x 2.0 mm (including two bent pipes), 42.4 x 3.6 mm, and 33.7 x 2.0 mm, and profiles: 40 x 40 x 2.0 mm; the pipes must form a single unit (without joints),
- The slide, sides, and handrails of the slide are made of stainless steel,
- The platform and the sandbox bottom are made of HPL with a 10 mm thickness anti-slip texture,
- The roof, entrance ramp, parts of the slide sides, and climbing wall are made of three-layer, colored HDPE with a thickness of 15 mm.