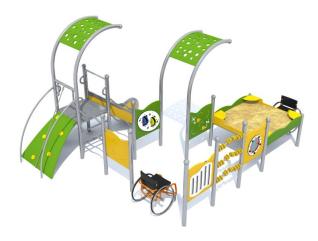

## **Description**

An integrated set with vibrant colours consisting of one tower, two latticed roofs, one slide, one entrance ramp with ropes and curved handrails for climbing, an inclined climbing wall with holes, a sensory board with two colourful drums that produce maraca sounds, sensory board with five tubular chimes that produce sound, a sensory board with a rotating wheel that produces rain sounds, a sensory board with a clock, a sensory board with sliding elements, an abacus, and a sandbox with screens. The set has a snail-like design aesthetic. The construction is made of stainless steel, resistant to weather conditions and heavy use, with welded construction (the use of a clamp is not allowed). The structural pipes (including two bent pipes) are finished with spherical decorative elements resembling snail antennae. The floor is made of HPL with an anti-slip texture, ensuring user safety and preventing overheating in the sun and easy freezing in winter.

#### Playground device consists of

- 16 structural pipes (including two bent pipes) finished with spherical decorative elements resembling snail antennae; the pipes must form a single unit (without joints),
- 1 tower with a platform and 2 curved latticed roofs,
- 1 slide made entirely of stainless steel (slide, sides, and handrails) with sides finished with HDPE sheet,
- 1 entrance ramp with round overlays, a rope, and handrails for climbing,
- 1 inclined climbing wall with holes,
- 1 entrance ladder made of stainless steel,
- 1 platform with an anti-slip texture made of HPL,
- 1 sensory board with two colorful drums that produce maraca sounds,
- 1 sensory board with five tubular chimes that produce sound,
- 1 sensory board with a rotating wheel that produces rain sounds,
- 1 sensory board with a clock,
- 1 sensory board with sliding elements,
- 1 abacus,
- 1 sandbox with four screens.

#### **Product details**

- Device dimensions (LxWxH): 4.86 x 4.23 x 2.80 m

- Safety zone: 7.85 x 7.23 m - Free fall height: 0.9 m

Dimensional differences of up to +/- 5% are acceptable.

### **Materials**

- The structure and additional elements (handrails, handles, brackets, etc.) are made of stainless steel AISI 304, with pipes of diameters 76.1 x 2.0 mm (including two bent pipes), 42.4 x 3.6 mm, and 33.7 x 2.0 mm, and profiles: 40 x 40 x 2.0 mm; the pipes must form a single unit (without joints),
- The slide, sides, and handrails of the slide are made of stainless steel,
- The platform and the sandbox bottom are made of HPL with a 10 mm thickness anti-slip texture,
- The roof, entrance ramp, parts of the slide sides, and climbing wall are made of three-layer, colored HDPE with a thickness of 15 mm.