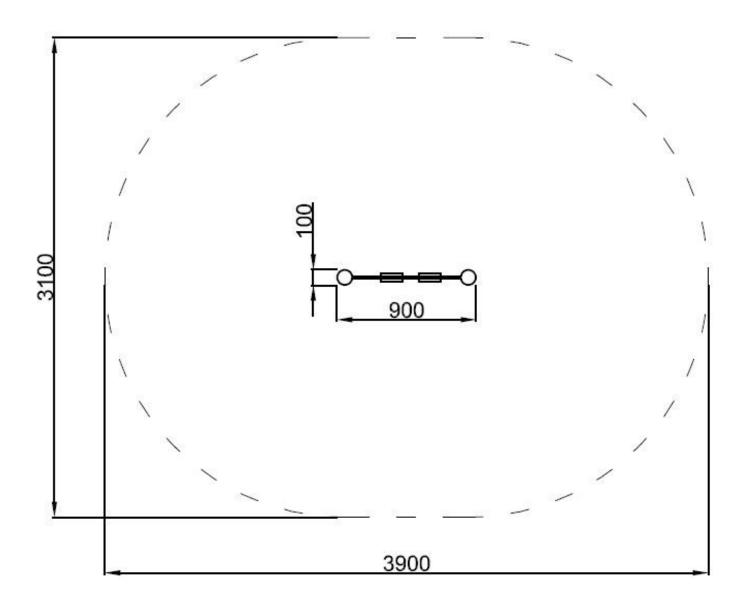

#### **Product details**

- Dimensions: 0,9 x 0,10 x 1,25 m

- Safety area: 3,90 x 3,10 m

A certificate confirming compatibility with norm EN 1176