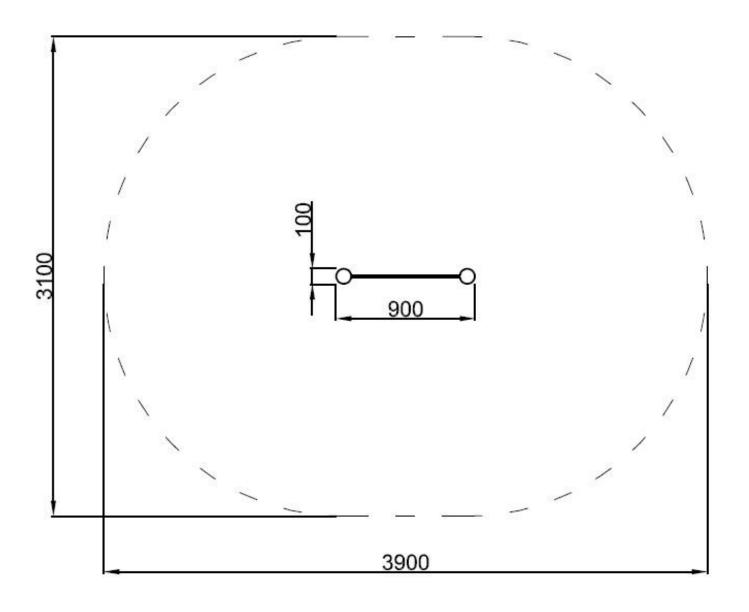

## **Product details**

- Dimensions: 0,9 x 0,10 x 1,25 m
- Safety area: 3,90 x 3,10 m

A certificate confirming compatibility with norm EN 1176