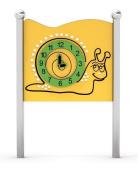

## Description

Multifunctional board for play. Device for playground consists of 2 posts and color panel. The posts made of stainless steel and the panel made of HDPE material.

If you prefer, you have the option to mount the board directly onto the wall. In this scenario, rather than relying on metal legs for ground-based support, we offer specialised mounting elements designed specifically for wall installation.

#### Playground device consists of

- 2x posts
- 1x panel

## Materials

Construction made of stainless steel. The panel made of HDPE material.

All images are for illustrative purposes only and may vary from the actual product.