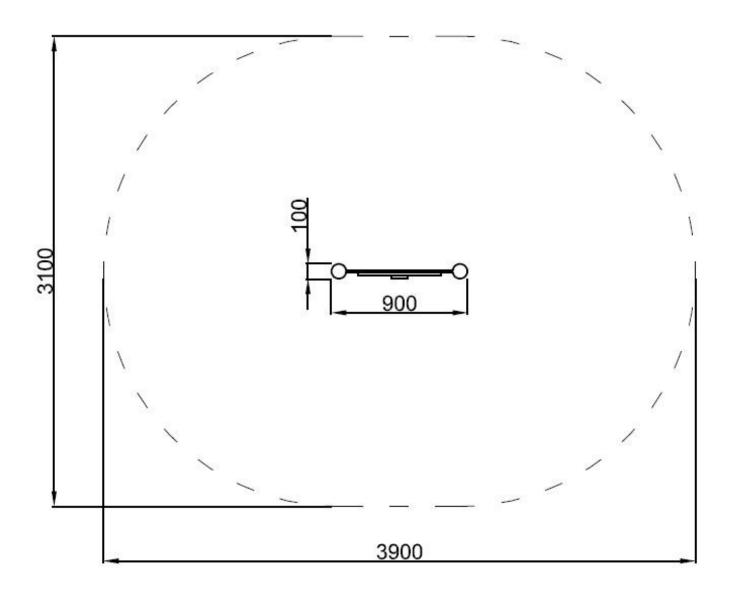

## **Product details**

- Dimensions: 0,9 x 0,10 x 1,25 m
- Safety area: 3,90 x 3,10 m

A certificate confirming compatibility with norm EN 1176