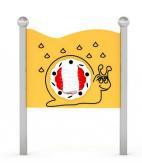

# **EDITO 4**

Code: K814

## **Description**

Multifunctional board for play. Device for playground consists of 2 posts and color panel. The posts made of stainless steel and the panel made of HDPE material.

If you prefer, you have the option to mount the board directly onto the wall. In this scenario, rather than relying on metal legs for ground-based support, we offer specialised mounting elements designed specifically for wall installation.

## Playground device consists of

- 2x posts
- 1x panel

#### **Materials**

Construction made of stainless steel. The panel made of HDPE material.

All images are for illustrative purposes only and may vary from the actual product.