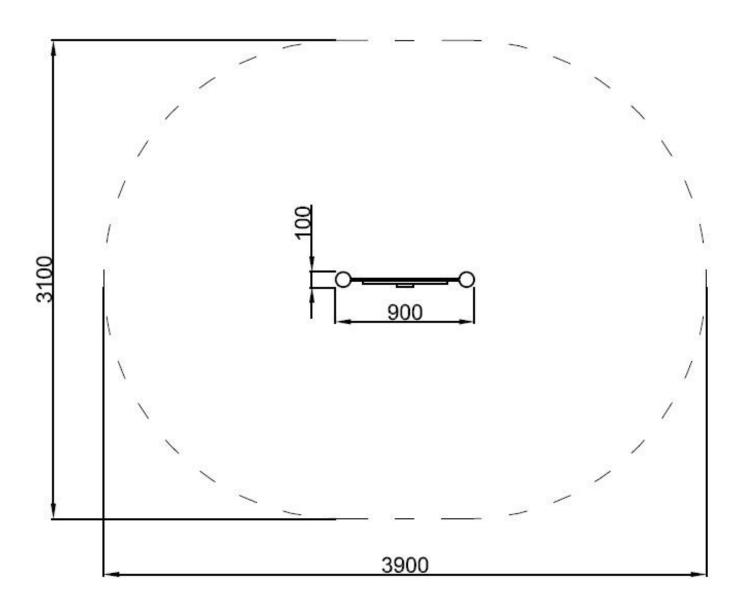

#### **Product details**

- Dimensions: 0,9 x 0,10 x 1,25 m

- Safety area: 3,90 x 3,10 m

Certificate confirming compatibility with norm EN 1176