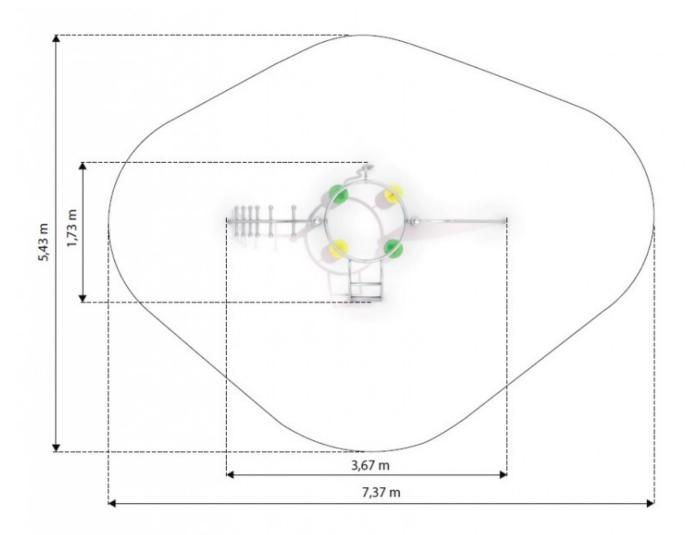

## **Product details**

- Dimensions: 3,67 x 1,73 x 2,90 m
- Safety area: 7,37 x 5,43m
- Freefall height: 2,0 m
- Age: above 6 years
- A certificate confirming compatibility with norm EN 1176