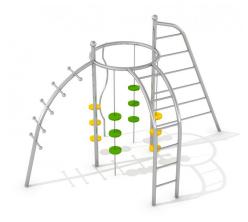

### Description

Climbing frame with stylistics referring to the shapes of the snail and vivid colors. Construction and slide made of stainless steel resistant to weather conditions and intensive use. Posts are ended with balls so construction looks like snail horns. The floor is made of HPL with non-slip texture. Due to this solution, the floor is soft, safe and it is not heating during sunny days and it is not freezing during the winter.

This playground set is dedicated to teenagers.

Climbing structure is designed like a fitness device to keep a young person healthy, energetic and lively. Metal construction has three ladders which are connected by one metal ring with fireman pole and 4 chains with color rings.

#### Playground device consists of

- 3x climbing ladders with different shapes
- 1x fire pipe
- 1x circle with wheels suspended on the chains