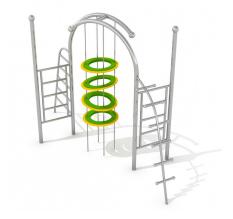

# **ESKALO 2**

Code: K702

## **Description**

Climbing frame with stylistics referring to the shapes of the snail and vivid colors. Construction and slide made of stainless steel resistant to weather conditions and intensive use. Posts are ended with balls so construction looks like snail horns. The floor is made of HPL with a non-slip texture. Due to this solution, the floor is soft, safe and it is not heating during sunny days and it is not freezing during the winter.

This playground set is dedicated to teenagers.

Climbing structure is designed like a fitness device to keep a young person healthy, energetic, and lively.

\* All stainless steel Limako products are available in galvanized and powder painted version.

#### Playground device consists of

- 4x climbing ladders with different shapes
- 2x frames connected with each other
- 4x wheels suspended on the chains