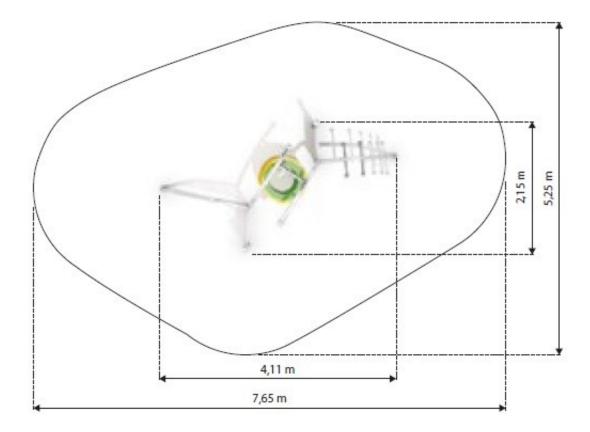

### **Product details**

- Dimensions: 4,11 x 2,15 x 2,84 m

- Safety area: 7,65 x 5,25 m - Free fall height: 2,0 m

- Age: above 6 years

- Certificate confirming compatibility with norm EN 1176