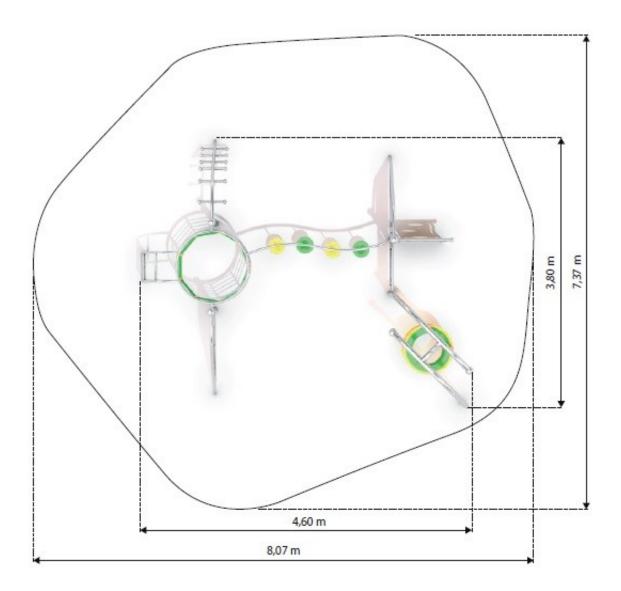

#### **Product details**

- Dimensions: 4,60 x 3,80 x 2,90 m

- Safety area: 8,07 x 7,37 m

- Free fall height: 2,0 m

- Age: above 6 years
- Certificate confirming compatibility with norm EN 1176