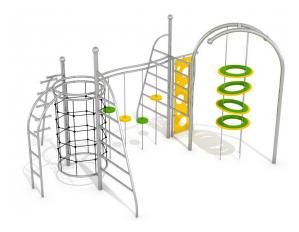

# **Description**

Climbing frame with stylistics referring to the shapes of the snail and vivid colors. Construction and slide made of stainless steel resistant to weather conditions and intensive use. Posts are ended with balls so construction looks like snail horns. The floor is made of HPL with a non-slip texture. Due to this solution, the floor is soft, safe and it is not heating during sunny days and it is not freezing during the winter.

This playground set is dedicated to teenagers.

The climbing structure is designed like a fitness device to keep a young person healthy, energetic, and lively.

\* All stainless steel Limako products are available in galvanized and powder painted version.

### Playground device consists of

- 5x climbing ladders in different shapes
- 2x frames connected with each other
- 4x wheels suspended on the chains
- 1x bridge with wheels suspended on the chains
- 1x climbing wall with holes
- 1x chimney climbing with net