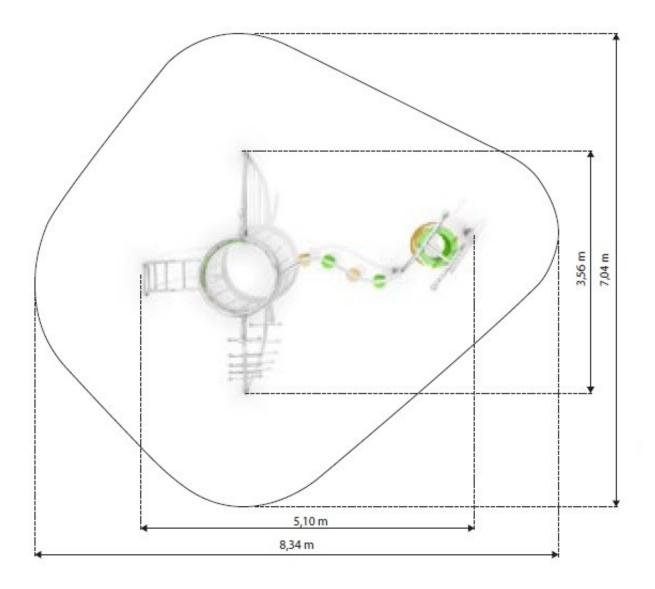

#### **Product details**

- Dimensions: 5,10 x 3,56 x 2,85 m

Safety area: 8,34 x 7,04 mFree fall height: 2,0 mAge: above 6 years

- Certificate confirming compatibility with norm EN 1176