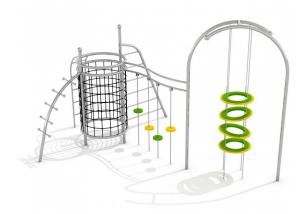

## **Description**

Climbing frame with stylistics referring to the shapes of the snail and vivid colors. Construction and slide made of stainless steel resistant to weather conditions and intensive use. Posts are ended with balls so construction looks like snail horns. The floor is made of HPL with non-slip texture. Due to this solution, the floor is soft, safe and it is not heating during sunny days and it is not freezing during the winter.

This playground set is dedicated to teenagers.

Climbing structure is designed like a fitness device to keep a young person healthy, energetic and lively.

\* All stainless steel Limako products are available in galvanized and powder painted version.

### Playground device consists of

- 3x climbing ladders in different shapes
- 2x frames connected with each other
- 4x wheels suspended on the chains
- 1x bridge with wheels suspended on the chains
- 1x chimney climbing with net