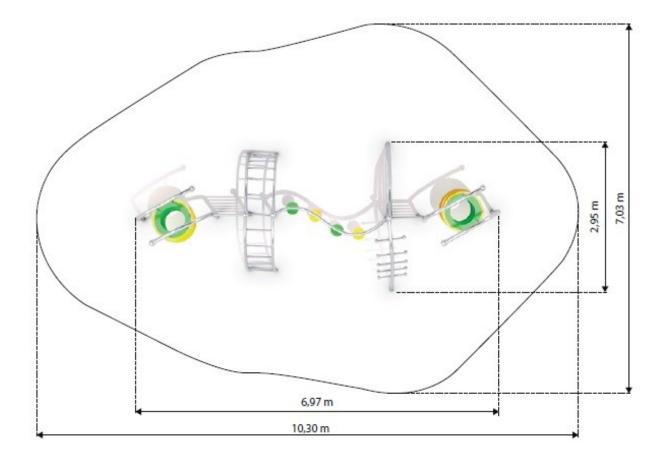

#### **Product details**

- Dimensions: 6,97 x 2,95 x 3,20 m

- Safety area: 10,30 x 7,03 m

- Free fall height: 2,0 m

- Age: above 6 years

- Certificate confirming compatibility with norm EN 1176