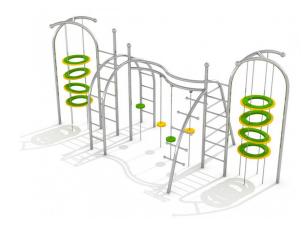

# **Description**

Climbing frame with stylistics referring to the shapes of the snail and vivid colors. Construction and slide made of stainless steel resistant to weather conditions and intensive use. Posts are ended with balls so construction looks like snail horns. The floor is made of HPL with non-slip texture. Due to this solution, the floor is soft, safe and it is not heating during sunny days and it is not freezing during the winter.

This playground set is dedicated to teenagers.

Climbing structure is designed like a fitness device to keep a young person healthy, energetic and lively.

\* All stainless steel Limako products are available in galvanized and powder painted version.

### Playground device consists of

- 6x climbing ladders in different shapes
- 4x frames which 2 connected with each other
- 8x wheels suspended on the chains
- 1x bridge with wheels suspended on the chains