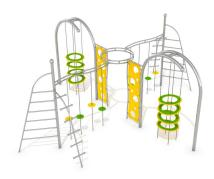

## **Description**

Climbing frame with stylistics referring to the shapes of the snail and vivid colors. Construction and slide made of stainless steel resistant to weather conditions and intensive use. Posts are ended with balls so construction looks like snail horns. The floor is made of HPL with non-slip texture. Due to this solution, the floor is soft, safe and it is not heating during sunny days and it is not freezing during the winter.

This playground set is dedicated to teenagers.

Climbing structure is designed like a fitness device to keep a young person healthy, energetic and lively.

\* All stainless steel Limako products are available in galvanized and powder painted version.

### Playground device consists of

- 4x climbing ladders in different shapes
- 4x frames which 2 are connected with each other
- 8x wheels suspended on the chains
- 2x climbing walls with holes
- 2x bridges with wheels suspended on the chains and connected with each other by big circle