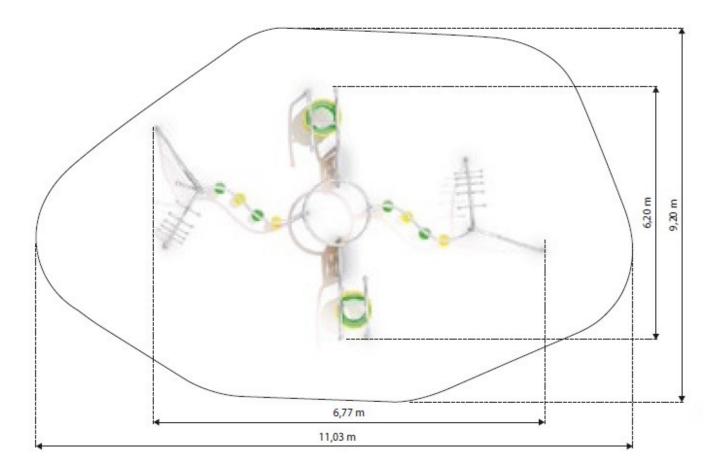

#### **Product details**

- Dimensions: 6,77 x 6,20 x 2,89 m

Safety area: 11,03 x 9,2 mFree fall height: 2,0 mAge: above 6 years

- Certificate confirming compatibility with norm EN 1176