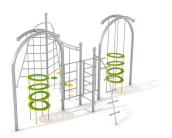

### **Description**

Climbing frame with stylistics referring to the shapes of the snail and vivid colors. Construction and slide made of stainless steel resistant to weather conditions and intensive use. Posts are ended with balls so construction looks like snail horns. The floor is made of HPL with non-slip texture. Due to this solution, the floor is soft, safe and it is not heating during sunny days and it is not freezing during the winter.

This playground set is dedicated to teenagers.

Climbing structure is designed like a fitness device to keep a young person healthy, energetic and lively.

\* All stainless steel Limako products are available in galvanized and powder painted version.

### Playground device consists of

- 6x climbing ladders in different shapes
- 4x frames which 2 are connected with each other
- 8x wheels suspended on the chains
- 1x bridge with wheels suspended on the chains