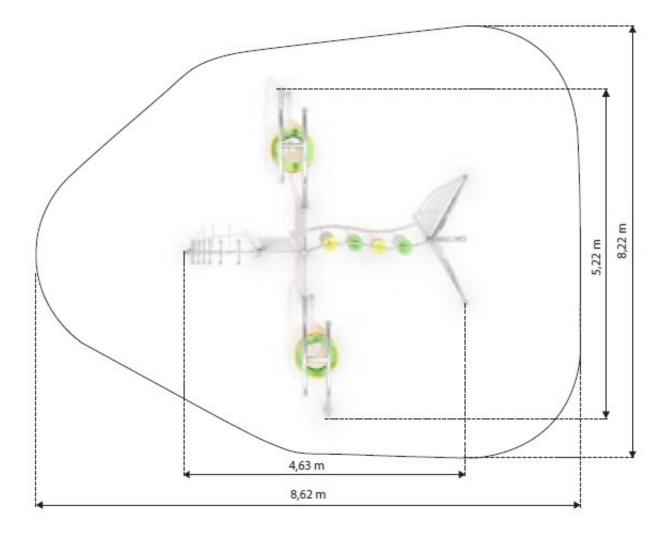

#### **Product details**

- Dimensions: 4,63 x 5,22 x 3,31 m

- Safety area: 8,62 x 8,22 m - Free fall height: 2,0 m - Age: above 6 years

- Certificate confirming compatibility with norm EN 1176