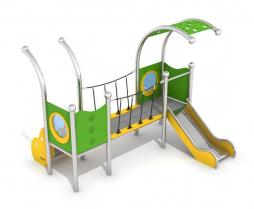

## **Description**

A two-tower colourful play equipment with a slide, a bridge and an openwork roof. The design takes its inspiration from the shape of a snail. A high-performance, weather-resistant welded stainless steel construction (no clamps used). The posts are finished with spherical decorative elements so that the appliance resembles snail horns. The walls of the slide, tower and balustrades are made of HDPE board. The floor is made of an HPL panel with an anti-slip texture, which ensures safe use and prevents it from heating in the sun and freezing easily in winter. The playground set complies with EN 1176 norm.

### Playground device consists of

- 8 x structural pipes, including 4 bent pipes finished with spherical decorative elements
- 1 x tower with an openwork roof consist of 1 wall with a window and 1 with a decorative milling cutter
- 1 x tower with 1 wall with a window and 1 with a milling cutter
- 1 x slide with stainless steel handrails and sides finished with HDPE panel
- 1 x bridge with handrails made of rope
- 1 x steps with cut-out handles