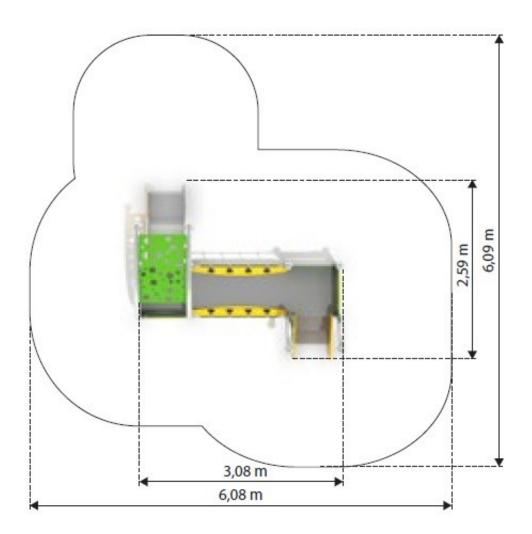

#### **Product details**

- Dimensions: 3,08 x 2,59 x 2,49 m

- Safety area: 6,08 x 6,09 m

- Free fall height: 0,59 m

- The height of the platform: 0,59 m

- Age: 1-5

- A certificate confirming compatibility with norm EN 1176