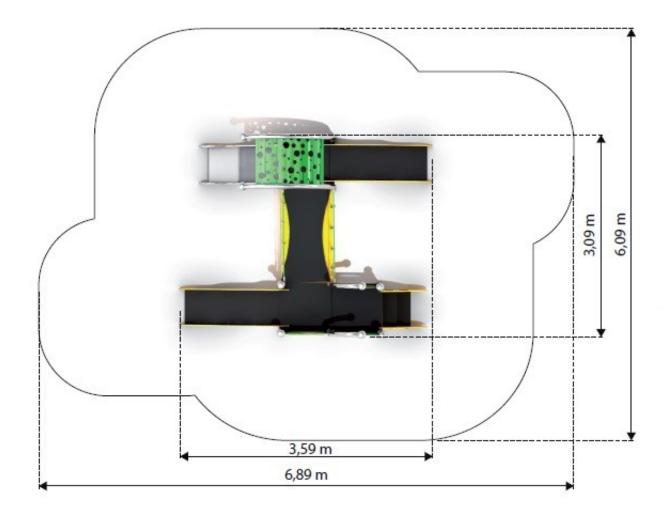

#### **Product details**

- Dimensions: 3,59 x 3,09 x 2,49 m

- Safety area: 6,89 x 6,09 m - Free fall height: 0,59 m

- The height of the platform: 0,59 m

- Age: 1-5
- A certificate confirming compatibility with norm EN 1176