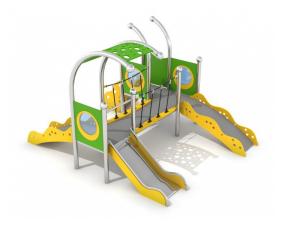

# **Description**

Colourful play equipment with two towers, slide, two entrance gangways, a bridge and openwork roof. The design takes its inspiration from the shape of a snail. A high-performance, weather-resistant welded stainless steel construction (no clamps used). The posts are finished with spherical decorative elements so that the appliance resembles snail horns. The walls of the slide, tower and balustrades are made of HDPE board. The floor is made of an HPL panel with an anti-slip texture, which ensures safe use and prevents it from heating in the sun and freezing easily in winter. The playground set complies with EN 1176 norm.

## Playground device consists of

- 10 x structural pipes, including 4 bent pipes finished with spherical decorative elements
- 1 x tower with an openwork roof consist of 1 wall with a window and 1 decorative milling cutter
- 1 x tower with 1 wall with a window and 1 with a milling cutter
- 1 x slide with stainless steel handrails and sides finished with an HDPE board
- 1 x bridge with rope railings
- 1 x stairs to the tower with cut-out handles
- 2 x HPL entrance gangways and HDPE sides