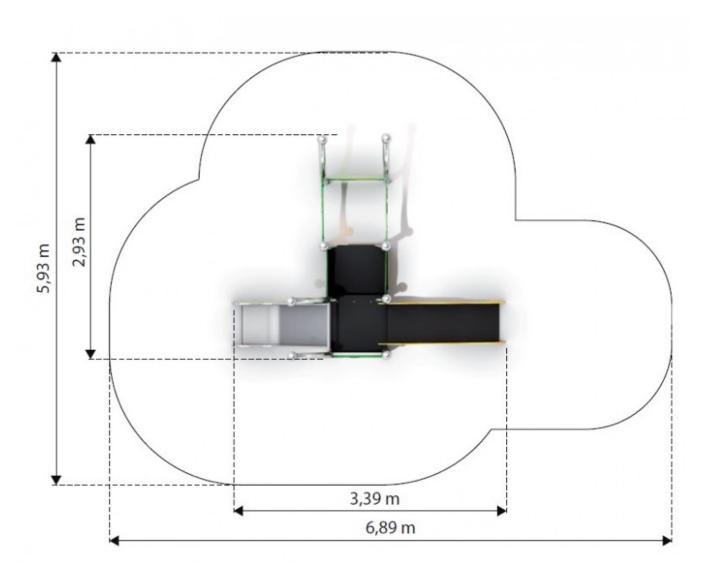

#### **Product details**

- Dimensions: 3,39 x 2,93 x 2,25 m

- Safety area: 6,89 x 5,93 m - Free fall height: 0,59 m

- The height of the platform: 0,59 m

- Age: 1-5

- A certificate confirming compatibility with norm EN 1176