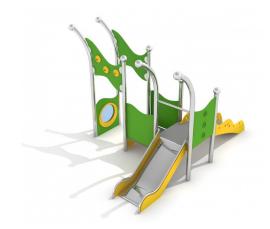

## **Description**

Colourful play equipment with slide, openwork roof and entrance gangway. The design takes its inspiration from the shape of a snail. A high-performance, weather-resistant welded stainless steel construction (no clamps used). The posts are finished with spherical decorative elements so that the appliance resembles snail horns. The walls of the slide, tower and balustrades are made of HDPE board. The floor is made of an HPL panel with an anti-slip texture, which ensures safe use and prevents it from heating in the sun and freezing easily in winter. The playground set complies with EN 1176 norm.

Colourful playground sets dedicated to children age 1-5 years old.

\* All stainless steel Limako products are available in galvanized and powder painted version.

### Playground device consists of

- 8 x structural pipes, including 4 bent pipes finished with spherical decorative elements
- 1 x tower with an openwork roof consist of 1 wall with a decorative milling cutter
- 1 x slide with stainless steel handrails and sides finished with an HDPE board
- 1 x HPL entrance gangways and HDPE side