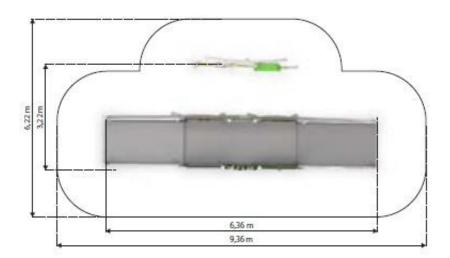

### **Product details**

- Dimensions: 6,36 x 3,22 x 2,25m

- Safety area: 9,36 x 6,22m - Free fall height: 0,55m

- The hight of the platform: 0,3 m

- Certificate confirming compatibility with norm EN 1176