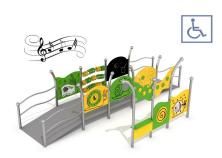

## **Description**

Multifunctional set for wheelchair users with music pannels. Construction made of stainless steel. Music panels in colors yellow and green.

## Playground device consists of

- 2x entrance platform with banisters
- 1x music panels
- 1x drawing panel
- 1x counter
- 1x abacus
- 4x multifunctional panels