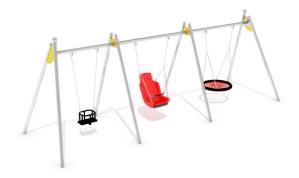

## **Description**

Pendulum swing with three different seats, including one seat for disabled users (so called semi-reclining seat). The structure is made of stainless steel, resistant to weather conditions and intensive use. Pipes are finished with spherical decorative elements resembling snail antennae.

### Playground device consists of

- 8 x legs
- 1 x baby box seat
- 1 x seat for disabled users
- 1 x bird nest seat