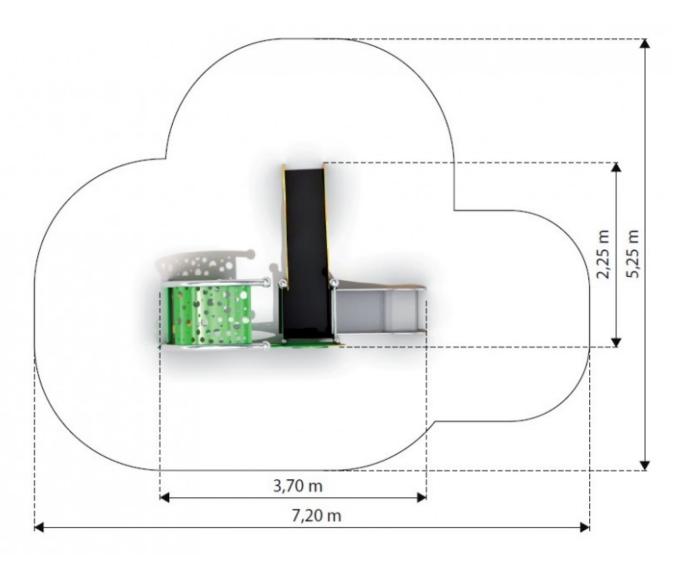

#### **Product details**

- Dimensions: 3,70 x 2,25 x 2,35 m

- Safety area: 7,20 x 5,25 m

- Free fall height: 0,59 m
- The height of the platform: 0,59 m
- Age: 1-5
- A certificate confirming compatibility with norm EN 1176