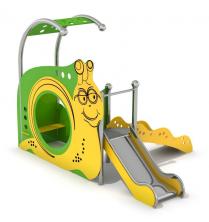

# **Description**

A playhouse with a slide, an entrance gangway, a bench and an openwork roof. The design takes its inspiration from the shape of a snail. A high-performance, weather-resistant welded stainless steel construction (no clamps used). The posts are finished with spherical decorative elements so that the appliance resembles snail horns. The walls of the slide, tower and balustrades are made of HDPE board. The floor is made of an HPL panel with an anti-slip texture, which ensures safe use and prevents it from heating in the sun and freezing easily in winter. The playground set complies with EN 1176 norm.

## Playground device consists of

- 6 x structural pipes (including 2 bent pipes), finished with spherical decorative elements
- 1 x arched openwork roof made of HDPE board
- 1 x wall with a snail-shaped hole with graphics
- 1 x entrance gangway with handrails made of HPL board and sides finished with HDPE board
- 1 x slide with stainless steel handrails and sides finished with HDPE board
- 1 x bench made of HDPE board
- 1 x square landing with anti-slip texture

### **Materials**

- Structure and additional elements (handrails, handles, brackets, etc.) are made of stainless steel AISI 304
- Pipe diameter 76.1 x 2.0mm (including two bent pipes), 33.7 x 2.0mm and 25.0 x 2.0mm
- Profiles: 40 x 40 x 2.0 mm and 40 x 20 x 2.0mm
- 10mm thick HPL platform with non-slip texture
- The sides of the slide, tower and balustrades are made of 15 mm thick, 3 layers coloured HDPE plastic