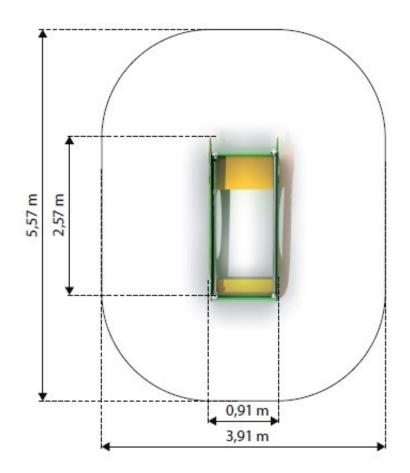

## **Product details**

- Dimensions: 2,57 x 0,91 x 1,85 m
- Safety area: 5,57 x 3,91 m
- Free fall height: 0,35 m
- Age: 1-5
- A certificate confirming compatibility with norm EN 1176