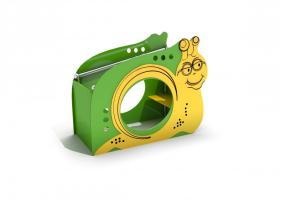

## Description

Playhouse with two benches and walls with holes. The design takes its inspiration from the shape of a snail. A high-performance, weather-resistant welded stainless steel construction (no clamps used). The posts are finished with spherical decorative elements so that the appliance resembles snail horns. The walls and benches are made of HDPE board. The playground set complies with EN 1176 norm.

## Playground device consists of

- 4 x construction pipes, finished with spherical decorative elements
- 2 x walls with a snail-shaped hole with graphics, can be used as a fun tunnel
- 2 x benches with handles made of HDPE boards