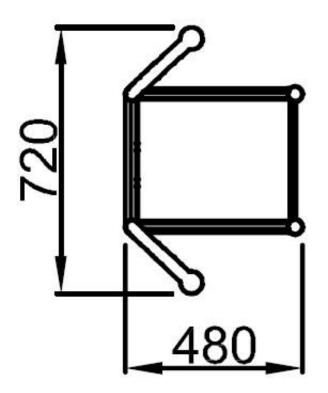

of stainless steel resistant to weather conditions and intensive use. The panels made of HDPE material. Thanks to this solution the seat it is not heating during sunny days and is not freezing during the winter. Posts ending with decorating round ball. The box inside trash bin you could easily take out and put again to remove the trash from inside.

\* All stainless steel Limako products are available in galvanized and powder painted version.

## Playground device consists of

- 1x box inside for trashes with dimension 40x30x50cm
- 4x panels
- 4x posts

### **Product details**

- Dimensions: 0,48 x 0,72 x 1,05 m

### **Materials**

Construction made of stainless steel. The panels made of HDPE material.

All images are for illustrative purposes only and may vary from the actual product.