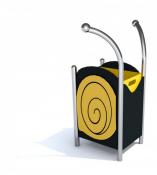

# RUBO Code: K920

## **Description**

Trash bin with volume 60l and with stylistics referring to the shapes of the snail and vivid colors. Construction made of stainless steel resistant to weather conditions and intensive use. The panels made of HDPE material. Thanks to this solution the seat it is not heating during sunny days and is not freezing during the winter. Posts ending with decorating round ball. The box inside trash bin you could easily take out and put again to remove the trash from inside.

## Playground device consists of

- 1x box inside for trashes with dimension 40x30x50cm
- 4x panels
- 4x posts