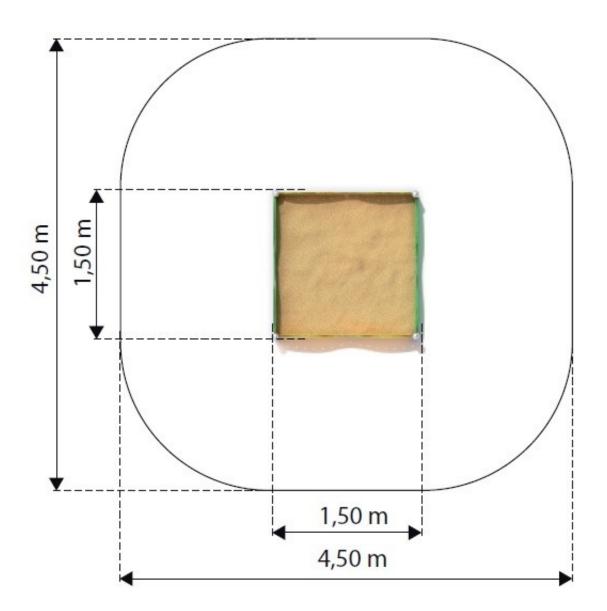

## **Product details**

- Dimensions: 1,50 x 1,50 x 0,35 m

- Safety area: 4,50 x 4,50 m

- Age: under 3 years