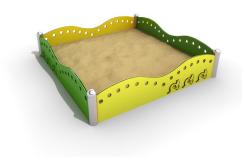

#### **Description**

Playground sandbox with stylistics referring to the shapes of the snail and vivid colors. Construction made of stainless steel resistant to weather conditions and intensive use. The panels made of HDPE material.

## **Product details**

- Dimensions: 1,50 x 1,50 x 0,35 m

- Safety area: 4,50 x 4,50 m

- Age: under 3 years

#### **Materials**

Construction made of stainless steel. The panels made of HDPE material.

All images are for illustrative purposes only and may vary from the actual product.