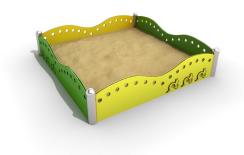

## **Description**

Playground sandbox with stylistics referring to the shapes of the snail and vivid colors. Construction made of stainless steel resistant to weather conditions and intensive use. The panels made of HDPE material.

## Playground device consists of

- 4x posts
- 4x panels

### **Materials**

Construction made of stainless steel. The panels made of HDPE material.

All images are for illustrative purposes only and may vary from the actual product.