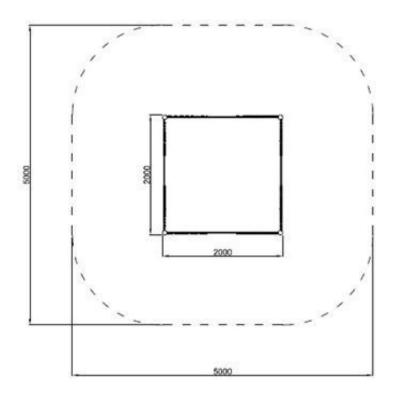

### **Product details**

- Dimensions: 2,00 x 2,00 x 0,35 m

- Safety area: 5,00 x 5,00 m

- Age: under 3 years