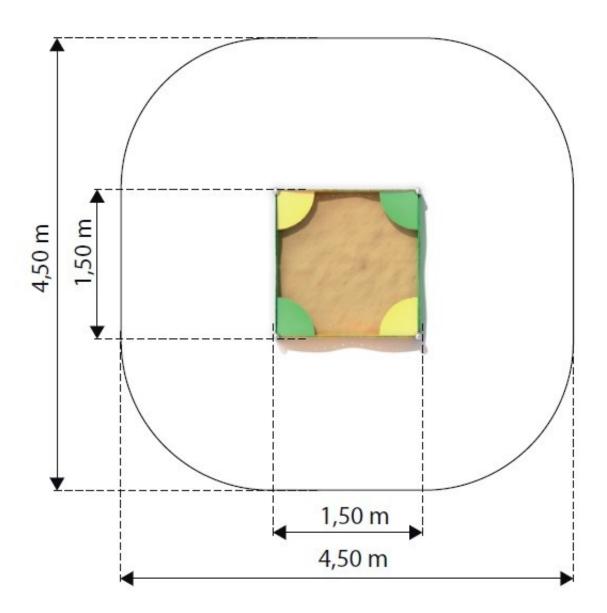

## **Product details**

- Dimensions: 1,50 x 1,50 x 0,35 m

- Safety area: 4,50 x 4,50 m

- Age: under 3 years