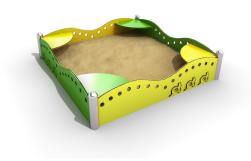

## **Description**

Playground sandbox with stylistics referring to the shapes of the snail and vivid colors. Construction made of stainless steel resistant to weather conditions and intensive use. The panels and the seats made of HDPE material.

# Playground device consists of

- 4x posts
- 4x panels
- 4x seats

#### **Materials**

Construction made of stainless steel. The panels and seats made of HDPE material.

All images are for illustrative purposes only and may vary from the actual product.