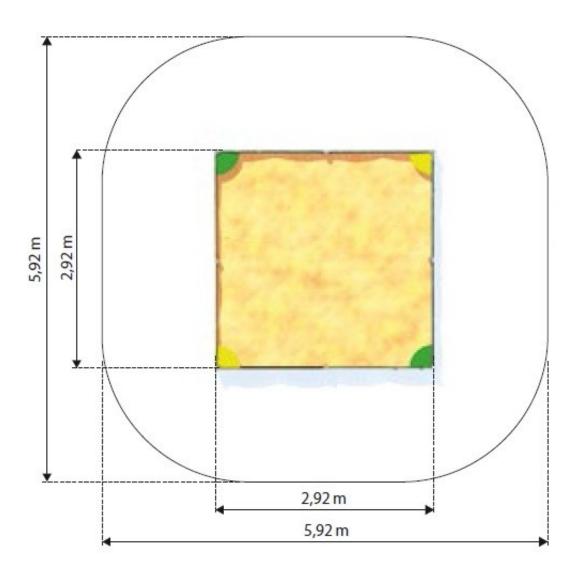

#### **Product details**

- Dimensions: 2,92 x 2,92 x 0,35 m

- Safety area: 5,92 x 5,92 m

- Age: under 3 years