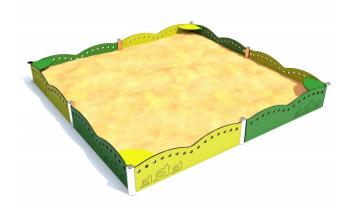

## **Description**

Playground sandbox with stylistics referring to the shapes of the snail and vivid colors. Construction made of stainless steel resistant to weather conditions and intensive use. The panels and the seats made of HDPE material.

### Playground device consists of

- 8x posts
- 8x panels
- 4x seats

#### **Materials**

Construction made of stainless steel. The panels and seats made of HDPE material.

All images are for illustrative purposes only and may vary from the actual product.