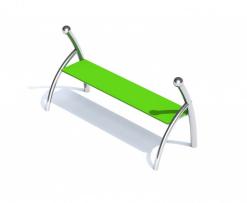

## Description

Playground bench without backrest with stylistics referring to the shapes of the snail and vivid colors. Construction made of stainless steel resistant to weather conditions and intensive use. The seat made of HDPE material. Thanks to this solution the seat it is not heating during sunny days and is not freezing during the winter. Posts ending with decorating round ball.