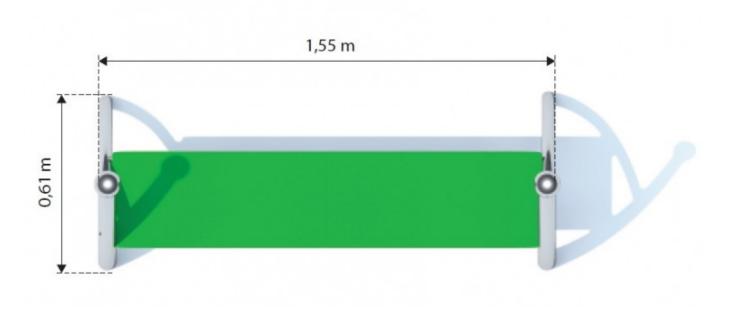

O 1 Code: K901



## Description

Playground bench without backrest with stylistics referring to the shapes of the snail and vivid colors. Construction made of stainless steel resistant to weather conditions and intensive use. The seat made of HDPE material. Thanks to this solution the seat it is not heating during sunny days and is not freezing during the winter. Posts ending with decorating round ball.

\* All stainless steel Limako products are available in galvanized and powder painted version.

#### Playground device consists of

- 1x seat without backrest

## **Product details**

- Dimensions: 1,55 x 0,61 x 0,83 m

# Materials

Construction made of stainless steel. The seat made of HDPE material.

All images are for illustrative purposes only and may vary from the actual product.