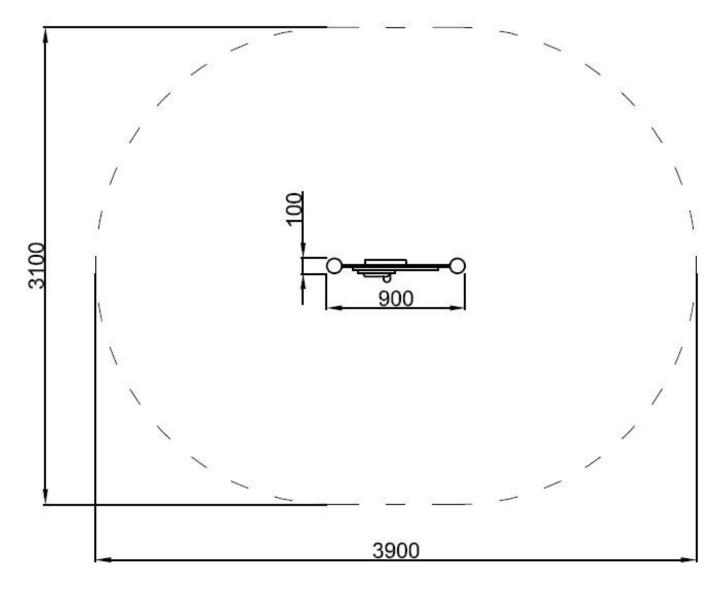

### **Product details**

- Dimensions: 0,9 x 0,1 x 1,25 m

- Safety area: 3,90 x 3,1 m

A certificate confirming compatibility with norm EN 1176