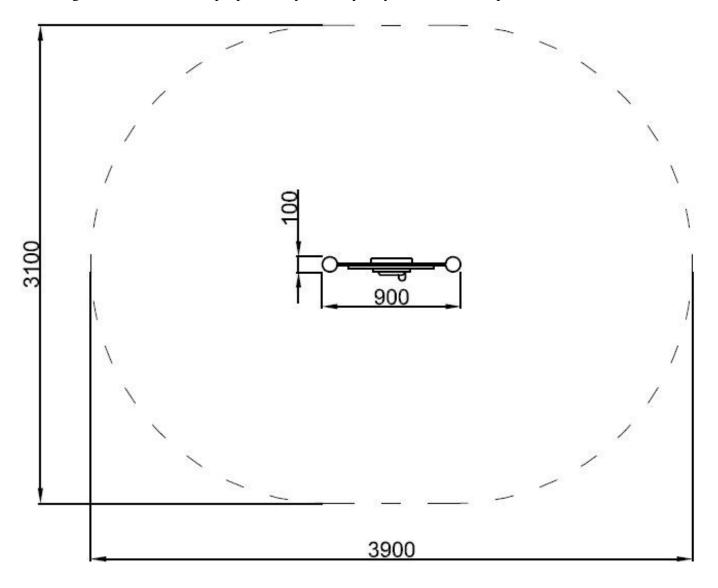

#### **Product details**

- Dimensions: 0,9 x 0,1 x 1,25 m

- Safety area: 3,90 x 3,1 m

A certificate confirming compatibility with norm EN 1176