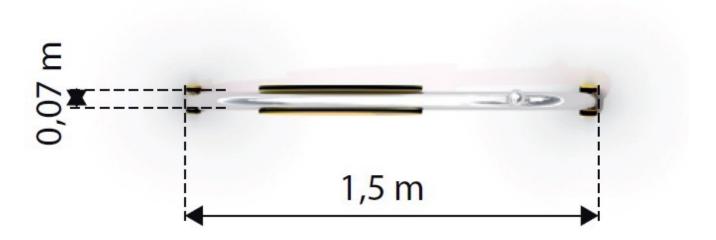

# **STATIVO**

Code: K940



### **Description**

Bicycle rack to embed into the ground. Construction made of stainless steel resistant to weather conditions and intensive use. The frame is ending with decorating round ball which looks like snail's horns.

\* All stainless steel Limako products are available in galvanized and powder painted version.

## Playground device consists of

- 1x frame with decorating elements

### **Product details**

- Dimensions: 1,50 x 0,07 x 1,25 m

### **Materials**

Construction made of stainless steel.

All images are for illustrative purposes only and may vary from the actual product.