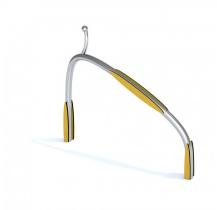

### **Description**

Bicycle rack to embed into the ground. Construction made of stainless steel resistant to weather conditions and intensive use. The frame is ending with decorating round ball which looks like snail's horns.

## Playground device consists of

- 1x frame with decorating elements