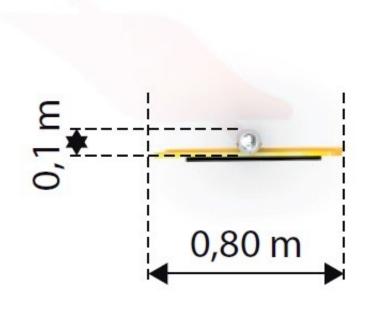

## **Product details**

- Dimension of the device: 0,80 x 0,10 x 1,87 m
- Dimension of the board: 0,985 x 0,485 m