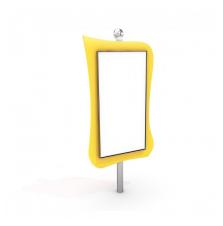

# TABLO Code: K930

### Description

Information board. Construction made of stainless steel resistant to weather conditions and intensive use. The post is ending with a decorative round ball which looks like snail's horns.

## **Product details**

- Dimension of the device: 0,80 x 0,10 x 1,87 m
- Dimension of the board: 0,985 x 0,485 m