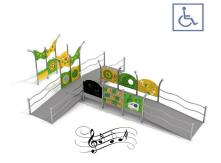

**KAJO 2** Code: K1002

## Description

Multifunctional set for wheelchair users with music pannels. Construction made of stainless steel. Music panels in colors yellow and green.

## Playground device consists of

- 3x entrance platform with banisters
- 1x music panels
- 1x drawing panel
- 1x counter
- 1x abacus
- 1x porthole panel
- 4x multifunctional panels