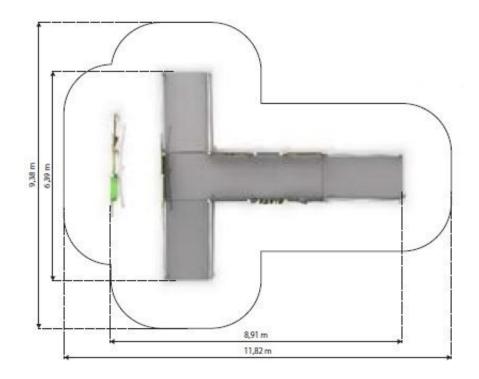

## **Product details**

- Dimensions: 8,91 x 6,39 x 2,25m
- Safety area: 11,82 x 9,38m
- Free fall height: 0,55m
- Certificate confirming compatibility with norm EN1176